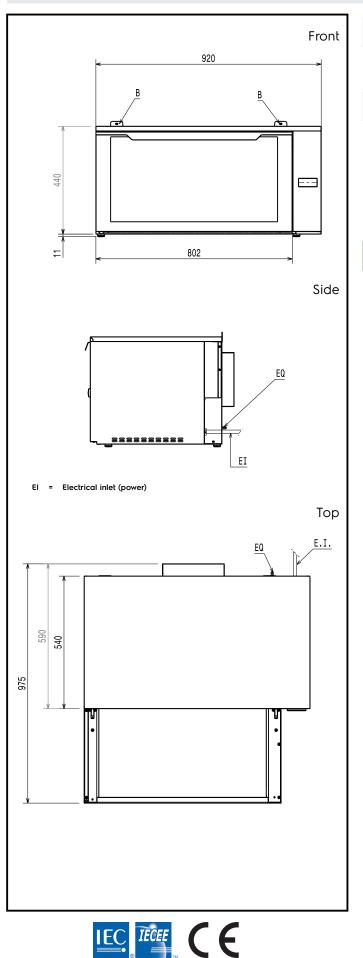

## Food Holding Equipment SafeBox Hold

|    |    | -    |     |
|----|----|------|-----|
| FI | ec | ٠ŀr  | 'ic |
|    | CC | , CI | IC. |

| Supply voltage:<br>Installed Power :<br>Plug type:                                                                                                                                                                           | 220-240 V/1 ph/50 Hz<br>0.59 kW<br>CE-SCHUKO                              |
|------------------------------------------------------------------------------------------------------------------------------------------------------------------------------------------------------------------------------|---------------------------------------------------------------------------|
| Key Information:                                                                                                                                                                                                             |                                                                           |
| External dimensions, Width:<br>External dimensions, Depth:<br>External dimensions, Height:<br>Net weight:<br>Internal dimensions, Width:<br>Internal dimensions, Depth:<br>Internal dimensions, Height:<br>Waterproof index: | 920 mm<br>590 mm<br>450 mm<br>36 kg<br>725 mm<br>420 mm<br>335 mm<br>IPX3 |
| Sustainability                                                                                                                                                                                                               |                                                                           |
| Malaa Jawal                                                                                                                                                                                                                  |                                                                           |